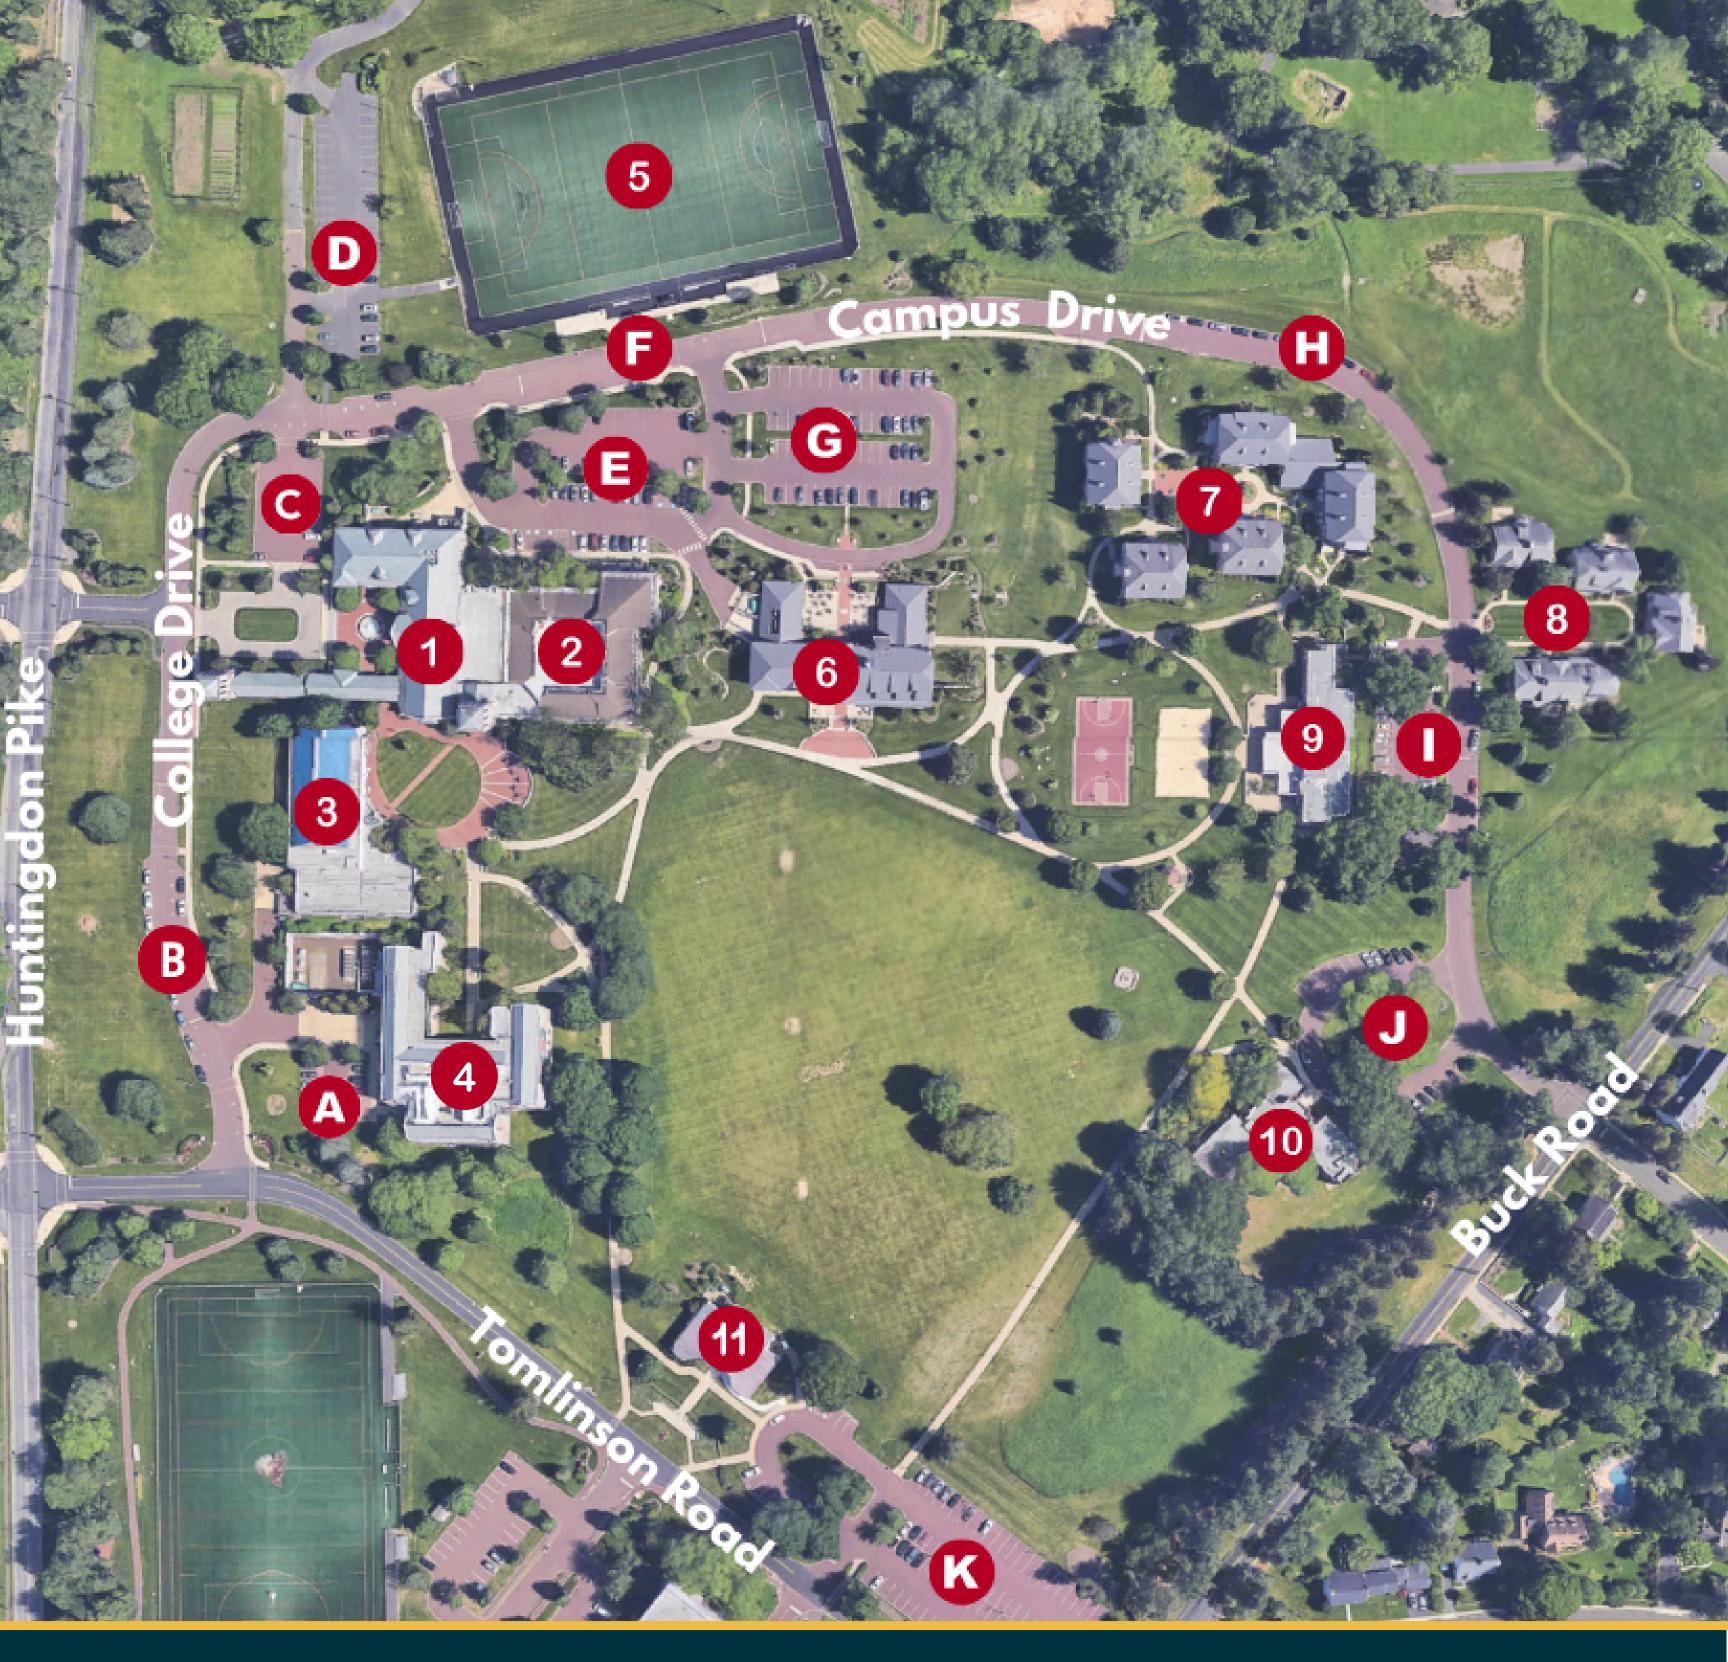

## BRYN ATHYN COLLEGE

- 1 Brickman Center & Dining Hall
- 2 Pendleton Hall
- 3 Swedenborg Library
- 4 Doering Center
- **5** General Ronald K. Nelson Field

- 6 College Center & Health Center
- 7 Residence Halls
  - Cooper Hall
  - Goodenough Hall
  - King Hall
  - Gladish Hall
  - Brock Hall
- 8 Cottages on the Green

- 9 Childs Hall
- 10 Grant Hall
- 11 Pitcairn Hall
  - Public Safety
  - IT Department

- Faculty & Staff Parking
- Faculty & Staff Parking
- **B** Faculty & Staff/Student Parking
- **Student Parking**
- Faculty & Staff / Visitor Parking
- **G** Student Parking
- Student & Visitor Parking
- Resident Student Parking
- Resident Student Parking
- Resident Student Parking
- Faculty & Staff/ Student Parking